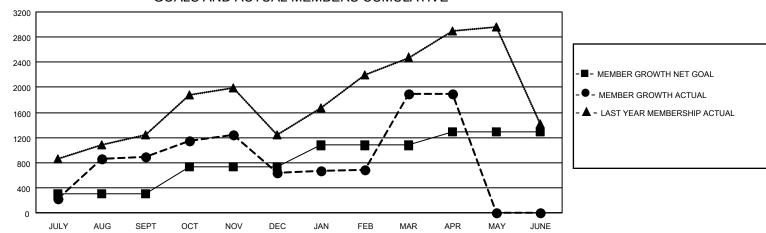

|               | Members               |                  |     |                         |                                              |  |  |
|---------------|-----------------------|------------------|-----|-------------------------|----------------------------------------------|--|--|
|               | RESULTS FOR 2022-2023 |                  |     |                         |                                              |  |  |
| DROPPED CLUBS | QUARTER               | MEMBER GR<br>GOA |     | MEMBER GROWTH<br>ACTUAL | DROPPED MEMBERS ACTUAL (including transfers) |  |  |
| 32            | JULY/AUG/SE           | PT 3             | 805 | 1,607                   | 608                                          |  |  |
| 35            | OCT/NOV/DE            | C 4              | 30  | 1,179                   | 1,387                                        |  |  |
| 13            | JAN/FEB/MAF           | 3                | 340 | 1,720                   | 330                                          |  |  |
| 1             | APR/MAY/JUI           | NE 2             | 210 | 258                     | 216                                          |  |  |

## GOALS AND ACTUAL MEMBERS CUMULATIVE

| DROPPED CLUBS: 80 |       | 442 CLUBS OF 701 ADDED 1 OR | GENDER DISTRIBUTION               |                 |
|-------------------|-------|-----------------------------|-----------------------------------|-----------------|
|                   |       | MORE NEW MEMBERS            | MALE                              | 16,602 (72.22%) |
|                   |       |                             | FEMALE                            | 6,382 (27.76%)  |
| DROPPED MEMBERS   |       |                             | NON BINARY                        | 1 (0.00%)       |
| DECEASED          | 52    |                             | PREFER NOT TO ANSWER              | 4 (0.02%)       |
| CLUB CANCELLED    | 591   |                             | TOTAL FAMILY UNIT MEMBERS         | 12.233          |
| OTHER             | 1,898 | CLICK HERE FOR CUMULATIVE   | TOTAL FAMILY UNIT MEMBERS         | 12,233          |
| TOTAL             | 2,541 | MEMBERSHIP DATA             | FAMILY MEMBERS PAYING HAL<br>DUES | 7,174           |