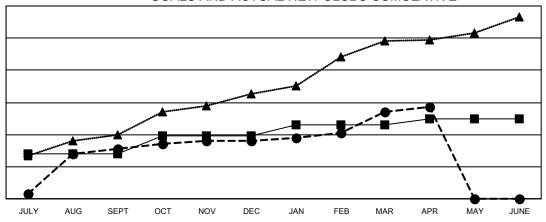

## GOALS AND ACTUAL NEW CLUBS CUMULATIVE

Clubs **RESULTS FOR 2022-2023** 

**NEW CLUBS** 

31

5

18

3

NEW CLUB GOAL

28

11

7

■ - CURRENT YEAR GOALS FOR NEW CLUBS

- CURRENT YEAR ACTUAL NEW CLUBS

- LAST YEAR ACTUAL NEW CLUBS